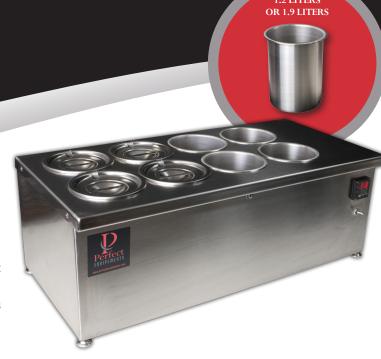

## **CD MODEL**

CD model is perfect for dipping ice cream cone of different sizes. It will melt chocolate and maintain it at the right temperature. Real chocolate cone dipper are offered with various sizes and quantity of containers to meet your specific needs.

## **Specifications:**

- Melting equipment, air heated by electric elements
- Chocolate capacity: See chart below (available in 1.2 liters and 1.9 liters)
- Electronic display thermostat (FUJI) to adjust and read the temperature of the air under chocolate containers
- RTD temperature probe
- High temperature limit to prevent the chocolate from burning
- Chocolate pan interchangeable for quick color/flavor change
- 304 Stainless steel construction and other food approved materials
- Stainless steel lid slotted for spatula
- Containers are removable without tools for quick and easy cleaning.